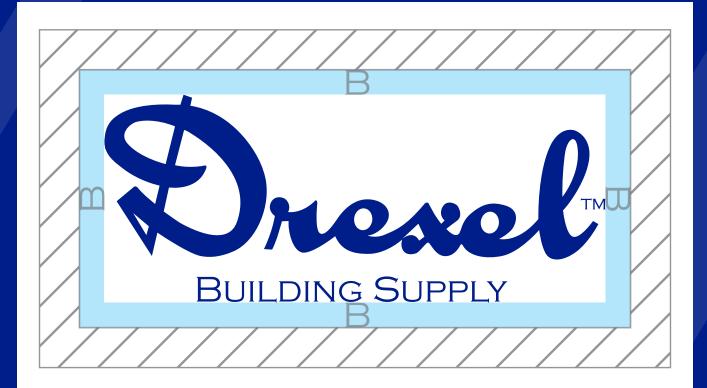

### Logo Clear Space

Grey stripped area indicates Safe Zone. Other graphical and visual elements can be safely positioned up to the adjoining Blue area.

Blue indicates Clear Space. The blue area must be kept free of all other graphical and visual elements. The minimum required Clear Space is defined by the measurement equal to the height of the uppercase "B" of "Building Supply."