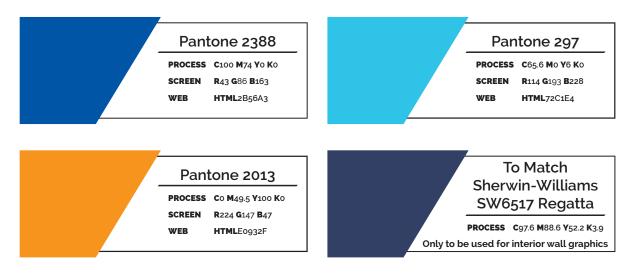

### **Primary Colors**

| Pantone Reflex Blue |         |                                                   |
|---------------------|---------|---------------------------------------------------|
|                     | PROCESS | <b>C</b> 100 <b>M</b> 95 <b>Y</b> 13 <b>K</b> 9.5 |
|                     | SCREEN  | R0 G29 B135                                       |
|                     | WEB     | HTML001D87                                        |
|                     |         |                                                   |

 PROCESS
 Co Mo Yo Ko

 SCREEN
 R255 G255 B255

 WEB
 HTMLFFFFFF

### **Secondary Colors**